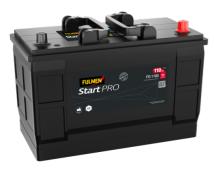

## StartPRO FG1100

| Part number                    | FG1100        |
|--------------------------------|---------------|
| Technology                     | Flooded       |
| EAN/GTIN                       | 3661024045377 |
| Voltage                        | 12 V          |
| Capacity                       | 110.0 Ah      |
| CCA                            | 750 A         |
| Length                         | 349 mm        |
| Width                          | 175 mm        |
| Height                         | 235 mm        |
| Box size                       | D02           |
| Polarity                       | ETN 0         |
| Terminal Type                  | EN taper post |
| Hold Down                      | В0            |
| Weights (subject of variation) | 25.40 kg      |
|                                |               |