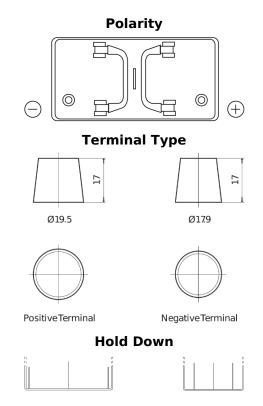

## StartPRO FG1100

| Part number                    | FG1100        |
|--------------------------------|---------------|
| Technology                     | Flooded       |
| EAN/GTIN                       | 3661024045377 |
| Voltage                        | 12 V          |
| Capacity                       | 110.0 Ah      |
| CCA                            | 750 A         |
| Length                         | 349 mm        |
| Width                          | 175 mm        |
| Height                         | 235 mm        |
| Box size                       | D02           |
| Polarity                       | ETN 0         |
| Terminal Type                  | EN taper post |
| Hold Down                      | В0            |
| Weights (subject of variation) | 25.40 kg      |
|                                |               |