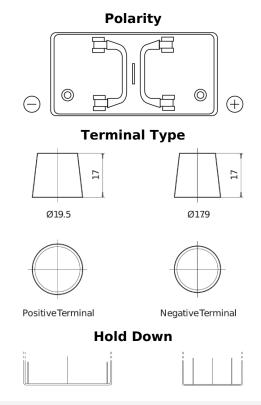

## PowerPRO FF1250

| Part number                    | FF1250        |
|--------------------------------|---------------|
| Technology                     | Flooded       |
| EAN/GTIN                       | 3661024047449 |
| Voltage                        | 12 V          |
| Capacity                       | 125.0 Ah      |
| CCA                            | 850 A         |
| Length                         | 349 mm        |
| Width                          | 175 mm        |
| Height                         | 285 mm        |
| Box size                       | D03           |
| Polarity                       | ETN 0         |
| Terminal Type                  | EN taper post |
| Hold Down                      | В0            |
| Weights (subject of variation) | 31.00 kg      |