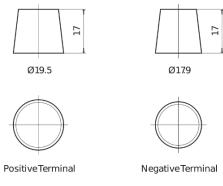

art number                    | FD851T        |
|--------------------------------|---------------|
| Technology                     | GEL           |
| EAN/GTIN                       | 3661024047388 |
| Voltage                        | 12 V          |
| Capacity                       | 85.0 Ah       |
| CCA                            | 350 A         |
| Length                         | 349 mm        |
| Width                          | 175 mm        |
| Height                         | 235 mm        |
| Box size                       | D02           |
| Polarity                       | ETN 1         |
| Terminal Type                  | EN taper post |
| Hold Down                      | B0            |
| Weights (subject of variation) | 29.50 kg      |

# Polarity



### **Terminal Type**



### **Hold Down**



Design, features and specifications are subject to change without notice. We disclaim any representation or warranty, express or implied, concerning the data or recommendations, and in no event shall be liable for any loss or damage claimed to have arisen as a result. Some products may not be available in your local market.