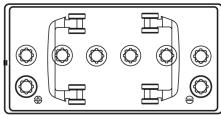

e+PRO Gel FD851T**



| Part number                    | FD851T        |
|--------------------------------|---------------|
| Technology                     | GEL           |
| EAN/GTIN                       | 3661024047388 |
| Voltage                        | 12 V          |
| Capacity                       | 85.0 Ah       |
| CCA                            | 350 A         |
| Length                         | 349 mm        |
| Width                          | 175 mm        |
| Height                         | 235 mm        |
| Box size                       | D02           |
| Polarity                       | ETN 1         |
| Terminal Type                  | EN taper post |
| Hold Down                      | B0            |
| Weights (subject of variation) | 29.50 kg      |

# Polarity



### **Terminal Type**



### **Hold Down**



Design, features and specifications are subject to change without notice. We disclaim any representation or warranty, express or implied, concerning the data or recommendations, and in no event shall be liable for any loss or damage claimed to have arisen as a result. Some products may not be available in your local market.