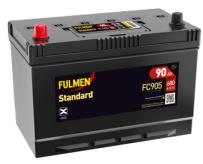

## **Standard FC905**

| Part number                    | FC905         |
|--------------------------------|---------------|
| Technology                     | Flooded       |
| EAN/GTIN                       | 3661024044769 |
| Voltage                        | 12 V          |
| Capacity                       | 90.0 Ah       |
| CCA                            | 680 A         |
| Length                         | 306 mm        |
| Width                          | 173 mm        |
| Height                         | 222 mm        |
| Box size                       | D31           |
| Polarity                       | ETN 1         |
| Terminal Type                  | EN taper post |
| Hold Down                      | Korean B1     |
| Weights (subject of variation) | 19.90 kg      |