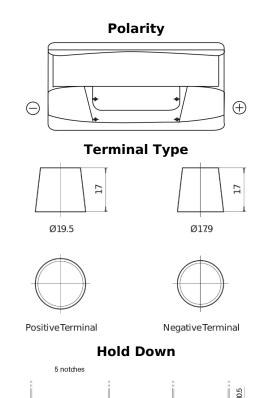

## Standard FC900

| Part number                    | FC900         |
|--------------------------------|---------------|
| Technology                     | Flooded       |
| EAN/GTIN                       | 3661024044837 |
| Voltage                        | 12 V          |
| Capacity                       | 90.0 Ah       |
| CCA                            | 720 A         |
| Length                         | 353 mm        |
| Width                          | 175 mm        |
| Height                         | 190 mm        |
| Box size                       | L05           |
| Polarity                       | ETN 0         |
| Terminal Type                  | EN taper post |
| Hold Down                      | B13           |
| Weights (subject of variation) | 20.50 kg      |