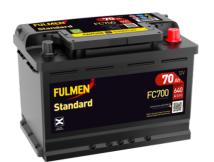

## **Standard FC700**

| Part number         | FC700         |
|---------------------|---------------|
| Technology          | Flooded       |
| EAN/GTIN            | 3661024044820 |
| Voltage             | 12 V          |
| Capacity            | 70.0 Ah       |
| CCA                 | 640 A         |
| Length              | 278 mm        |
| Width               | 175 mm        |
| Height              | 190 mm        |
| Box size            | L03           |
| Polarity            | ETN 0         |
| Terminal Type       | EN taper post |
| Hold Down           | B13           |
| Weights (subject of | 16.00 kg      |
| variation)          |               |
|                     |               |