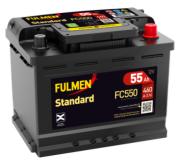

## Standard FC550

| Part number                    | FC550         |
|--------------------------------|---------------|
| Technology                     | Flooded       |
| EAN/GTIN                       | 3661024044806 |
| Voltage                        | 12 V          |
| Capacity                       | 55.0 Ah       |
| CCA                            | 460 A         |
| Length                         | 242 mm        |
| Width                          | 175 mm        |
| Height                         | 190 mm        |
| Box size                       | L02           |
| Polarity                       | ETN 0         |
| Terminal Type                  | EN taper post |
| Hold Down                      | B13           |
| Weights (subject of variation) | 13.50 kg      |