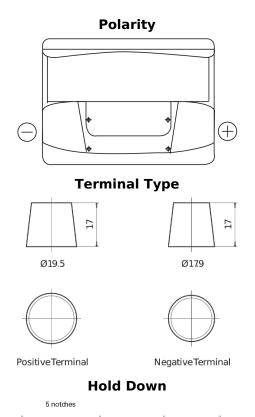

## Standard FC550

| Part number                    | FC550         |
|--------------------------------|---------------|
| Technology                     | Flooded       |
| EAN/GTIN                       | 3661024044806 |
| Voltage                        | 12 V          |
| Capacity                       | 55.0 Ah       |
| CCA                            | 460 A         |
| Length                         | 242 mm        |
| Width                          | 175 mm        |
| Height                         | 190 mm        |
| Box size                       | L02           |
| Polarity                       | ETN 0         |
| Terminal Type                  | EN taper post |
| Hold Down                      | B13           |
| Weights (subject of variation) | 13.50 kg      |