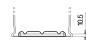

## Standard FC542

| Part number                    | FC542         |
|--------------------------------|---------------|
| Technology                     | Flooded       |
| EAN/GTIN                       | 3661024044851 |
| Voltage                        | 12 V          |
| Capacity                       | 54.0 Ah       |
| CCA                            | 500 A         |
| Length                         | 242 mm        |
| Width                          | 175 mm        |
| Height                         | 175 mm        |
| Box size                       | LB2           |
| Polarity                       | ETN 0         |
| Terminal Type                  | EN taper post |
| Hold Down                      | B13           |
| Weights (subject of variation) | 12.90 kg      |