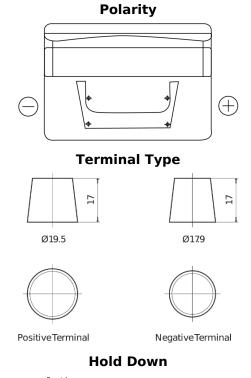

## Standard FC542

| Part number                    | FC542         |
|--------------------------------|---------------|
| Technology                     | Flooded       |
| EAN/GTIN                       | 3661024044851 |
| Voltage                        | 12 V          |
| Capacity                       | 54.0 Ah       |
| CCA                            | 500 A         |
| Length                         | 242 mm        |
| Width                          | 175 mm        |
| Height                         | 175 mm        |
| Box size                       | LB2           |
| Polarity                       | ETN 0         |
| Terminal Type                  | EN taper post |
| Hold Down                      | B13           |
| Weights (subject of variation) | 12.90 kg      |