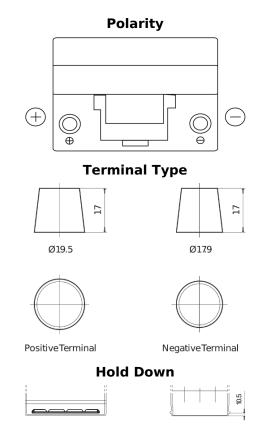

## Formula FB955

| Part number                    | FB955         |
|--------------------------------|---------------|
| Technology                     | Flooded       |
| EAN/GTIN                       | 3661024044462 |
| Voltage                        | 12 V          |
| Capacity                       | 95.0 Ah       |
| CCA                            | 760 A         |
| Length                         | 306 mm        |
| Width                          | 173 mm        |
| Height                         | 222 mm        |
| Box size                       | D31           |
| Polarity                       | ETN 1         |
| Terminal Type                  | EN taper post |
| Hold Down                      | Korean B1     |
| Weights (subject of variation) | 20.60 kg      |