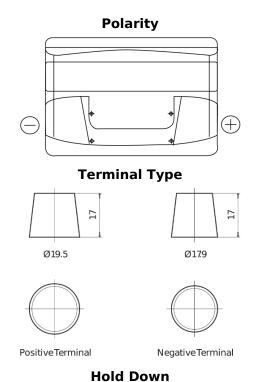

## Formula FB802

| Part number                    | FB802         |
|--------------------------------|---------------|
| Technology                     | Flooded       |
| EAN/GTIN                       | 3661024044653 |
| Voltage                        | 12 V          |
| Capacity                       | 80.0 Ah       |
| CCA                            | 700 A         |
| Length                         | 315 mm        |
| Width                          | 175 mm        |
| Height                         | 175 mm        |
| Box size                       | LB4           |
| Polarity                       | ETN 0         |
| Terminal Type                  | EN taper post |
| Hold Down                      | B13           |
| Weights (subject of variation) | 17.80 kg      |

5 notches

Design, features and specifications are subject to change without notice. We disclaim any representation or warranty, express or implied, concerning the data or recommendations, and in no event shall be liable for any