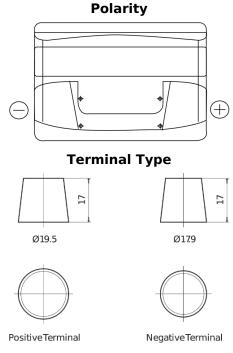

## Formula FB800

| Part number                    | FB800         |
|--------------------------------|---------------|
| Technology                     | Flooded       |
| EAN/GTIN                       | 3661024046244 |
| Voltage                        | 12 V          |
| Capacity                       | 80.0 Ah       |
| CCA                            | 640 A         |
| Length                         | 315 mm        |
| Width                          | 175 mm        |
| Height                         | 190 mm        |
| Box size                       | L04           |
| Polarity                       | ETN 0         |
| Terminal Type                  | EN taper post |
| Hold Down                      | B13           |
| Weights (subject of variation) | 19.00 kg      |