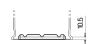

## Formula FB741

| Part number                    | FB741         |
|--------------------------------|---------------|
| Technology                     | Flooded       |
| EAN/GTIN                       | 3661024044561 |
| Voltage                        | 12 V          |
| Capacity                       | 74.0 Ah       |
| CCA                            | 680 A         |
| Length                         | 278 mm        |
| Width                          | 175 mm        |
| Height                         | 190 mm        |
| Box size                       | L03           |
| Polarity                       | ETN 1         |
| Terminal Type                  | EN taper post |
| Hold Down                      | B13           |
| Weights (subject of variation) | 16.60 kg      |

## **Hold Down**

Design, features and specifications are subject to change without notice. We disclaim any representation or warranty, express or implied, concerning the data or recommendations, and in no event shall be liable for any loss or damage claimed to have arisen as a result. Some products may not be available in your local market.