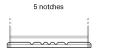

## Formula FB741

| Part number                    | FB741         |
|--------------------------------|---------------|
| Technology                     | Flooded       |
| EAN/GTIN                       | 3661024044561 |
| Voltage                        | 12 V          |
| Capacity                       | 74.0 Ah       |
| CCA                            | 680 A         |
| Length                         | 278 mm        |
| Width                          | 175 mm        |
| Height                         | 190 mm        |
| Box size                       | L03           |
| Polarity                       | ETN 1         |
| Terminal Type                  | EN taper post |
| Hold Down                      | B13           |
| Weights (subject of variation) | 16.60 kg      |

## **Hold Down**

Design, features and specifications are subject to change without notice. We disclaim any representation or warranty, express or implied, concerning the data or recommendations, and in no event shall be liable for any loss or damage claimed to have arisen as a result. Some products may not be available in your local market.