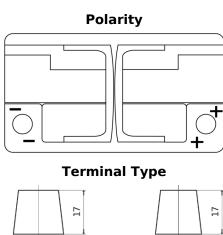

## **Futura CA722**

| Part number                    | CA722         |
|--------------------------------|---------------|
| Technology                     | Flooded       |
| EAN/GTIN                       | 3661024014281 |
| Voltage                        | 12 V          |
| Capacity                       | 72.0 Ah       |
| CCA                            | 720 A         |
| Length                         | 278 mm        |
| Width                          | 175 mm        |
| Height                         | 175 mm        |
| Box size                       | LB3           |
| Polarity                       | ETN 0         |
| Terminal Type                  | EN taper post |
| Hold Down                      | B13           |
| Weights (subject of variation) | 15.90 kg      |