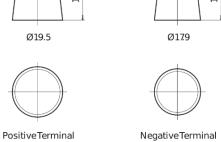

## **Futura CA722**

| Part number                    | CA722         |
|--------------------------------|---------------|
| Technology                     | Flooded       |
| EAN/GTIN                       | 3661024014281 |
| Voltage                        | 12 V          |
| Capacity                       | 72.0 Ah       |
| CCA                            | 720 A         |
| Length                         | 278 mm        |
| Width                          | 175 mm        |
| Height                         | 175 mm        |
| Box size                       | LB3           |
| Polarity                       | ETN 0         |
| Terminal Type                  | EN taper post |
| Hold Down                      | B13           |
| Weights (subject of variation) | 15.90 kg      |