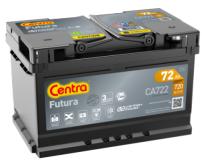

## **Futura CA722**

| Part number                    | CA722         |
|--------------------------------|---------------|
| Technology                     | Flooded       |
| EAN/GTIN                       | 3661024014281 |
| Voltage                        | 12 V          |
| Capacity                       | 72.0 Ah       |
| CCA                            | 720 A         |
| Length                         | 278 mm        |
| Width                          | 175 mm        |
| Height                         | 175 mm        |
| Box size                       | LB3           |
| Polarity                       | ETN 0         |
| Terminal Type                  | EN taper post |
| Hold Down                      | B13           |
| Weights (subject of variation) | 15.90 kg      |