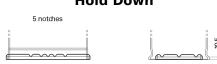

## **Futura CA722**

| Part number                    | CA722         |
|--------------------------------|---------------|
| Technology                     | Flooded       |
| EAN/GTIN                       | 3661024014281 |
| Voltage                        | 12 V          |
| Capacity                       | 72.0 Ah       |
| CCA                            | 720 A         |
| Length                         | 278 mm        |
| Width                          | 175 mm        |
| Height                         | 175 mm        |
| Box size                       | LB3           |
| Polarity                       | ETN 0         |
| Terminal Type                  | EN taper post |
| Hold Down                      | B13           |
| Weights (subject of variation) | 15.90 kg      |

## **Hold Down**

Design, features and specifications are subject to change without notice. We disclaim any representation or warranty, express or implied, concerning the data or recommendations, and in no event shall be liable for any loss or damage claimed to have arisen as a result. Some products may not be available in your local market.