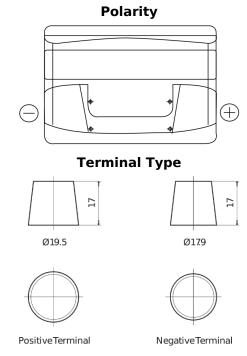

## Formula FB740

| Part number                    | FB740         |
|--------------------------------|---------------|
| Technology                     | Flooded       |
| EAN/GTIN                       | 3661024044554 |
| Voltage                        | 12 V          |
| Capacity                       | 74.0 Ah       |
| CCA                            | 680 A         |
| Length                         | 278 mm        |
| Width                          | 175 mm        |
| Height                         | 190 mm        |
| Box size                       | L03           |
| Polarity                       | ETN 0         |
| Terminal Type                  | EN taper post |
| Hold Down                      | B13           |
| Weights (subject of variation) | 16.60 kg      |