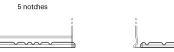

## Formula FB712

| Part number                    | FB712         |
|--------------------------------|---------------|
| Technology                     | Flooded       |
| EAN/GTIN                       | 3661024044646 |
| Voltage                        | 12 V          |
| Capacity                       | 71.0 Ah       |
| CCA                            | 670 A         |
| Length                         | 278 mm        |
| Width                          | 175 mm        |
| Height                         | 175 mm        |
| Box size                       | LB3           |
| Polarity                       | ETN 0         |
| Terminal Type                  | EN taper post |
| Hold Down                      | B13           |
| Weights (subject of variation) | 15.30 kg      |