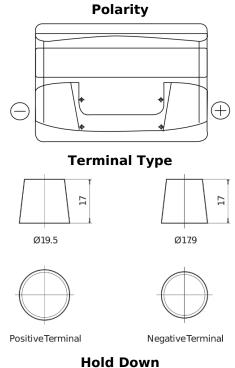

## Formula FB712

| Part number                    | FB712         |
|--------------------------------|---------------|
| Technology                     | Flooded       |
| EAN/GTIN                       | 3661024044646 |
| Voltage                        | 12 V          |
| Capacity                       | 71.0 Ah       |
| CCA                            | 670 A         |
| Length                         | 278 mm        |
| Width                          | 175 mm        |
| Height                         | 175 mm        |
| Box size                       | LB3           |
| Polarity                       | ETN 0         |
| Terminal Type                  | EN taper post |
| Hold Down                      | B13           |
| Weights (subject of variation) | 15.30 kg      |