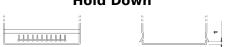

## Formula FB708

| Part number                    | FB708                       |
|--------------------------------|-----------------------------|
| Technology                     | Flooded                     |
| EAN/GTIN                       | 3661024046992               |
| Voltage                        | 12 V                        |
| Capacity                       | 70.0 Ah                     |
| CCA                            | 740 A                       |
| Length                         | 260 mm                      |
| Width                          | 180 mm                      |
| Height                         | 186 mm                      |
| Box size                       | G78                         |
| Polarity                       | ETN 1                       |
| Terminal Type                  | SAE S 3/8" side<br>Terminal |
| Hold Down                      | B7                          |
| Weights (subject of variation) | 16.70 kg                    |

## Terminal Type 3/8 - 16 THREAD DEPTH (POS AND NEG) Hold Down

Design, features and specifications are subject to change without notice. We disclaim any representation or warranty, express or implied, concerning the data or recommendations, and in no event shall be liable for any loss or damage claimed to have arisen as a result. Some products may not be available in your local market.