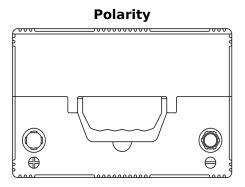

## Formula FB708

| Part number                    | FB708                       |
|--------------------------------|-----------------------------|
| Technology                     | Flooded                     |
| EAN/GTIN                       | 3661024046992               |
| Voltage                        | 12 V                        |
| Capacity                       | 70.0 Ah                     |
| CCA                            | 740 A                       |
| Length                         | 260 mm                      |
| Width                          | 180 mm                      |
| Height                         | 186 mm                      |
| Box size                       | G78                         |
| Polarity                       | ETN 1                       |
| Terminal Type                  | SAE S 3/8" side<br>Terminal |
| Hold Down                      | B7                          |
| Weights (subject of variation) | 16.70 kg                    |