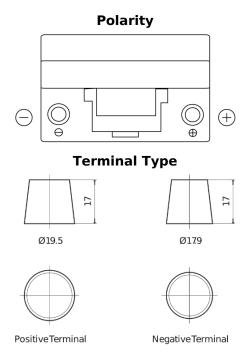

## Formula FB704

| Part number                    | FB704         |
|--------------------------------|---------------|
| Technology                     | Flooded       |
| EAN/GTIN                       | 3661024044431 |
| Voltage                        | 12 V          |
| Capacity                       | 70.0 Ah       |
| CCA                            | 540 A         |
| Length                         | 270 mm        |
| Width                          | 173 mm        |
| Height                         | 222 mm        |
| Box size                       | D26           |
| Polarity                       | ETN 0         |
| Terminal Type                  | EN taper post |
| Hold Down                      | Korean B1+B6  |
| Weights (subject of variation) | 16.10 kg      |