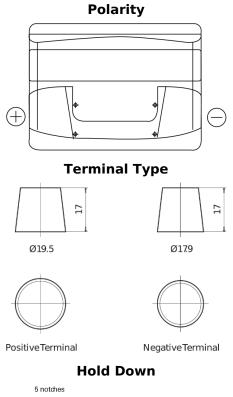

## Formula FB621

| Part number                    | FB621         |
|--------------------------------|---------------|
| Technology                     | Flooded       |
| EAN/GTIN                       | 3661024044547 |
| Voltage                        | 12 V          |
| Capacity                       | 62.0 Ah       |
| CCA                            | 540 A         |
| Length                         | 242 mm        |
| Width                          | 175 mm        |
| Height                         | 190 mm        |
| Box size                       | L02           |
| Polarity                       | ETN 1         |
| Terminal Type                  | EN taper post |
| Hold Down                      | B13           |
| Weights (subject of variation) | 14.20 kg      |