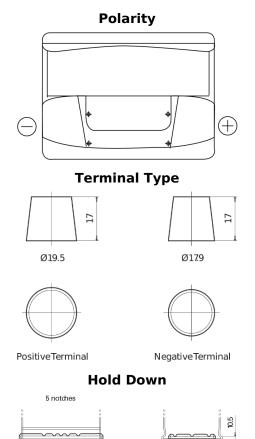

## Formula FB620

| Part number                    | FB620         |
|--------------------------------|---------------|
| Technology                     | Flooded       |
| EAN/GTIN                       | 3661024044530 |
| Voltage                        | 12 V          |
| Capacity                       | 62.0 Ah       |
| CCA                            | 540 A         |
| Length                         | 242 mm        |
| Width                          | 175 mm        |
| Height                         | 190 mm        |
| Box size                       | L02           |
| Polarity                       | ETN 0         |
| Terminal Type                  | EN taper post |
| Hold Down                      | B13           |
| Weights (subject of variation) | 14.20 kg      |