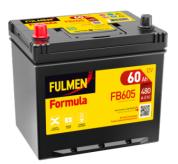

## **Formula FB605**

| Part number                    | FB605         | Polarity    |     |
|--------------------------------|---------------|-------------|-----|
| Technology                     | Flooded       |             |     |
| EAN/GTIN                       | 3661024044424 |             |     |
| Voltage                        | 12 V          |             |     |
| Capacity                       | 60.0 Ah       |             |     |
| CCA                            | 480 A         | (+)         | (   |
| Length                         | 230 mm        |             | )   |
| Width                          | 173 mm        | Terminal Ty | /pe |
| Height                         | 222 mm        |             | Γ   |
| Box size                       | D23           | 11          |     |
| Polarity                       | ETN 1         |             |     |
| Terminal Type                  | EN taper post | Ø19.5       | Ø   |
| Hold Down                      | Korean B1     |             | 1   |
| Weights (subject of variation) | 14.60 kg      |             |     |
|                                |               | ,           |     |