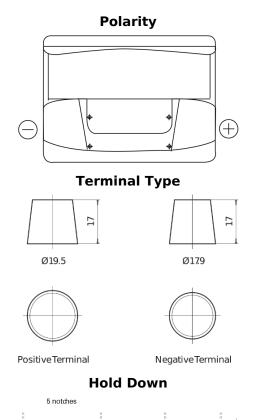

## Formula FB602

| Part number                    | FB602         |
|--------------------------------|---------------|
| Technology                     | Flooded       |
| EAN/GTIN                       | 3661024044639 |
| Voltage                        | 12 V          |
| Capacity                       | 60.0 Ah       |
| CCA                            | 540 A         |
| Length                         | 242 mm        |
| Width                          | 175 mm        |
| Height                         | 175 mm        |
| Box size                       | LB2           |
| Polarity                       | ETN 0         |
| Terminal Type                  | EN taper post |
| Hold Down                      | B13           |
| Weights (subject of variation) | 12.90 kg      |