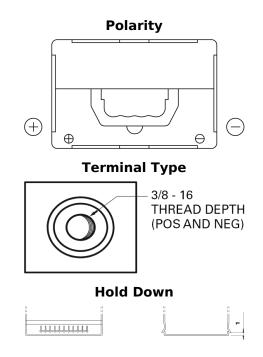

## Formula FB558

| Part number                    | FB558                       |
|--------------------------------|-----------------------------|
| Technology                     | Flooded                     |
| EAN/GTIN                       | 3661024046985               |
| Voltage                        | 12 V                        |
| Capacity                       | 55.0 Ah                     |
| CCA                            | 620 A                       |
| Length                         | 230 mm                      |
| Width                          | 180 mm                      |
| Height                         | 186 mm                      |
| Box size                       | G75                         |
| Polarity                       | ETN 1                       |
| Terminal Type                  | SAE S 3/8" side<br>Terminal |
| Hold Down                      | B7                          |
| Weights (subject of variation) | 14.20 kg                    |