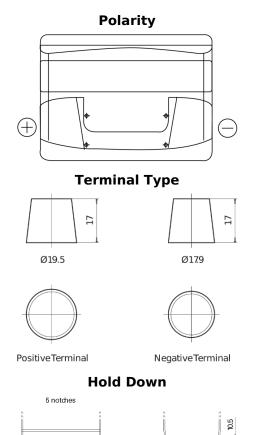

## Formula FB501

| Part number                    | FB501         |
|--------------------------------|---------------|
| Technology                     | Flooded       |
| EAN/GTIN                       | 3661024044523 |
| Voltage                        | 12 V          |
| Capacity                       | 50.0 Ah       |
| CCA                            | 450 A         |
| Length                         | 207 mm        |
| Width                          | 175 mm        |
| Height                         | 190 mm        |
| Box size                       | L01           |
| Polarity                       | ETN 1         |
| Terminal Type                  | EN taper post |
| Hold Down                      | B13           |
| Weights (subject of variation) | 12.20 kg      |