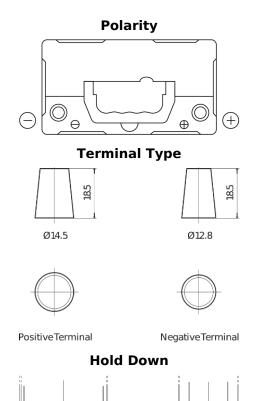

## Formula FB456

| Part number                    | FB456          |
|--------------------------------|----------------|
| Technology                     | Flooded        |
| EAN/GTIN                       | 3661024044356  |
| Voltage                        | 12 V           |
| Capacity                       | 45.0 Ah        |
| CCA                            | 330 A          |
| Length                         | 237 mm         |
| Width                          | 127 mm         |
| Height                         | 227 mm         |
| Box size                       | B24            |
| Polarity                       | ETN 0          |
| Terminal Type                  | JIS taper post |
| Hold Down                      | В0             |
| Weights (subject of variation) | 11.40 kg       |