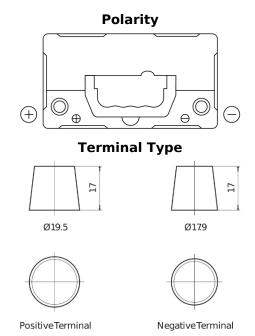

## Formula FB455

| Part number                    | FB455         |
|--------------------------------|---------------|
| Technology                     | Flooded       |
| EAN/GTIN                       | 3661024044387 |
| Voltage                        | 12 V          |
| Capacity                       | 45.0 Ah       |
| CCA                            | 330 A         |
| Length                         | 237 mm        |
| Width                          | 127 mm        |
| Height                         | 227 mm        |
| Box size                       | B24           |
| Polarity                       | ETN 1         |
| Terminal Type                  | EN taper post |
| Hold Down                      | В0            |
| Weights (subject of variation) | 11.40 kg      |