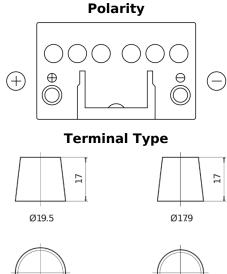

## Formula FB451

| Part number                    | FB451         |
|--------------------------------|---------------|
| Technology                     | Flooded       |
| EAN/GTIN                       | 3661024044486 |
| Voltage                        | 12 V          |
| Capacity                       | 45.0 Ah       |
| CCA                            | 330 A         |
| Length                         | 220 mm        |
| Width                          | 135 mm        |
| Height                         | 225 mm        |
| Box size                       | E02           |
| Polarity                       | ETN 1         |
| Terminal Type                  | EN taper post |
| Hold Down                      | B1            |
| Weights (subject of variation) | 12.50 kg      |