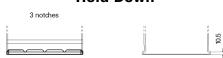

## Formula FB450

| Part number                    | FB450         |
|--------------------------------|---------------|
| Technology                     | Flooded       |
| EAN/GTIN                       | 3661024044493 |
| Voltage                        | 12 V          |
| Capacity                       | 45.0 Ah       |
| CCA                            | 330 A         |
| Length                         | 220 mm        |
| Width                          | 135 mm        |
| Height                         | 225 mm        |
| Box size                       | E02           |
| Polarity                       | ETN 0         |
| Terminal Type                  | EN taper post |
| Hold Down                      | B1            |
| Weights (subject of variation) | 12.50 kg      |

## **Hold Down**

Design, features and specifications are subject to change without notice. We disclaim any representation or warranty, express or implied, concerning the data or recommendations, and in no event shall be liable for any loss or damage claimed to have arisen as a result. Some products may not be available in your local market.