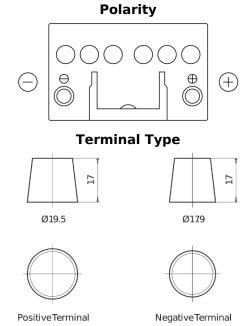

## Formula FB450

| Part number                    | FB450         |
|--------------------------------|---------------|
| Technology                     | Flooded       |
| EAN/GTIN                       | 3661024044493 |
| Voltage                        | 12 V          |
| Capacity                       | 45.0 Ah       |
| CCA                            | 330 A         |
| Length                         | 220 mm        |
| Width                          | 135 mm        |
| Height                         | 225 mm        |
| Box size                       | E02           |
| Polarity                       | ETN 0         |
| Terminal Type                  | EN taper post |
| Hold Down                      | B1            |
| Weights (subject of variation) | 12.50 kg      |