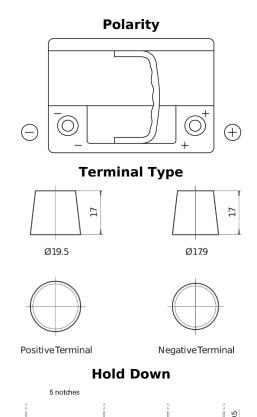

## **Futura CA640**

| Part number                    | CA640         |
|--------------------------------|---------------|
| Technology                     | Flooded       |
| EAN/GTIN                       | 3661024014229 |
| Voltage                        | 12 V          |
| Capacity                       | 64.0 Ah       |
| CCA                            | 640 A         |
| Length                         | 242 mm        |
| Width                          | 175 mm        |
| Height                         | 190 mm        |
| Box size                       | L02           |
| Polarity                       | ETN 0         |
| Terminal Type                  | EN taper post |
| Hold Down                      | B13           |
| Weights (subject of variation) | 14.90 kg      |