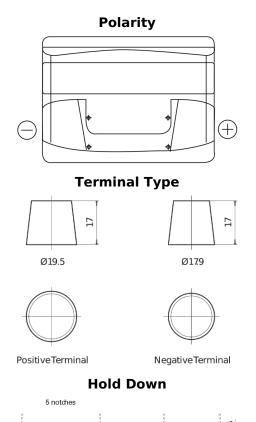

## Formula FB442

| Part number                    | FB442         |
|--------------------------------|---------------|
| Technology                     | Flooded       |
| EAN/GTIN                       | 3661024044608 |
| Voltage                        | 12 V          |
| Capacity                       | 44.0 Ah       |
| CCA                            | 420 A         |
| Length                         | 207 mm        |
| Width                          | 175 mm        |
| Height                         | 175 mm        |
| Box size                       | LB1           |
| Polarity                       | ETN 0         |
| Terminal Type                  | EN taper post |
| Hold Down                      | B13           |
| Weights (subject of variation) | 10.60 kg      |