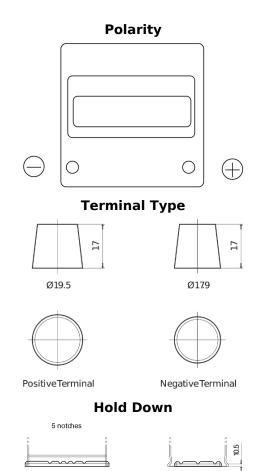

## Formula FB440

| Part number                    | FB440         |
|--------------------------------|---------------|
| Technology                     | Flooded       |
| EAN/GTIN                       | 3661024044509 |
| Voltage                        | 12 V          |
| Capacity                       | 44.0 Ah       |
| CCA                            | 400 A         |
| Length                         | 175 mm        |
| Width                          | 175 mm        |
| Height                         | 190 mm        |
| Box size                       | L00           |
| Polarity                       | ETN 0         |
| Terminal Type                  | EN taper post |
| Hold Down                      | B13           |
| Weights (subject of variation) | 10.70 kg      |