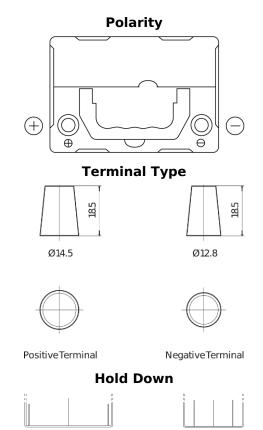

## Formula FB357

| Part number                    | FB357          |
|--------------------------------|----------------|
| Technology                     | Flooded        |
| EAN/GTIN                       | 3661024044349  |
| Voltage                        | 12 V           |
| Capacity                       | 35.0 Ah        |
| CCA                            | 240 A          |
| Length                         | 187 mm         |
| Width                          | 127 mm         |
| Height                         | 220 mm         |
| Box size                       | B19            |
| Polarity                       | ETN 1          |
| Terminal Type                  | JIS taper post |
| Hold Down                      | В0             |
| Weights (subject of variation) | 8.90 kg        |