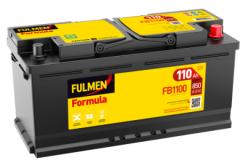

## Formula FB1100

| Part number                    | FB1100        |
|--------------------------------|---------------|
| Technology                     | Flooded       |
| EAN/GTIN                       | 3661024046237 |
| Voltage                        | 12 V          |
| Capacity                       | 110.0 Ah      |
| CCA                            | 850 A         |
| Length                         | 392 mm        |
| Width                          | 175 mm        |
| Height                         | 190 mm        |
| Box size                       | L06           |
| Polarity                       | ETN 0         |
| Terminal Type                  | EN taper post |
| Hold Down                      | B13           |
| Weights (subject of variation) | 26.30 kg      |