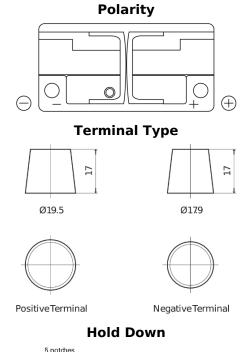

## Formula FB1100

| Part number                    | FB1100        |
|--------------------------------|---------------|
| Technology                     | Flooded       |
| EAN/GTIN                       | 3661024046237 |
| Voltage                        | 12 V          |
| Capacity                       | 110.0 Ah      |
| CCA                            | 850 A         |
| Length                         | 392 mm        |
| Width                          | 175 mm        |
| Height                         | 190 mm        |
| Box size                       | L06           |
| Polarity                       | ETN 0         |
| Terminal Type                  | EN taper post |
| Hold Down                      | B13           |
| Weights (subject of variation) | 26.30 kg      |