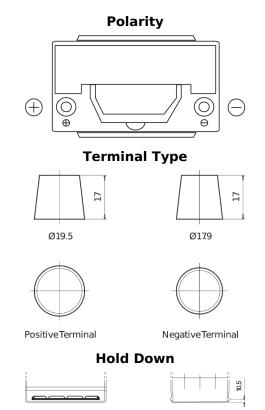

## **Formula Xtreme FA955**

| Part number                    | FA955         |
|--------------------------------|---------------|
| Technology                     | Flooded       |
| EAN/GTIN                       | 3661024044196 |
| Voltage                        | 12 V          |
| Capacity                       | 95.0 Ah       |
| CCA                            | 800 A         |
| Length                         | 306 mm        |
| Width                          | 173 mm        |
| Height                         | 222 mm        |
| Box size                       | D31           |
| Polarity                       | ETN 1         |
| Terminal Type                  | EN taper post |
| Hold Down                      | Korean B1     |
| Weights (subject of variation) | 21.40 kg      |