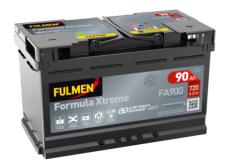

## Formula Xtreme FA900

| Part number                    | FA900         |
|--------------------------------|---------------|
| Technology                     | Flooded       |
| EAN/GTIN                       | 3661024046251 |
| Voltage                        | 12 V          |
| Capacity                       | 90.0 Ah       |
| CCA                            | 720 A         |
| Length                         | 315 mm        |
| Width                          | 175 mm        |
| Height                         | 190 mm        |
| Box size                       | L04           |
| Polarity                       | ETN 0         |
| Terminal Type                  | EN taper post |
| Hold Down                      | B13           |
| Weights (subject of variation) | 19.70 kg      |
|                                |               |