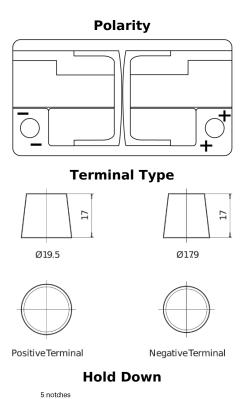

## Formula Xtreme FA900

| Part number                    | FA900         |
|--------------------------------|---------------|
| Technology                     | Flooded       |
| EAN/GTIN                       | 3661024046251 |
| Voltage                        | 12 V          |
| Capacity                       | 90.0 Ah       |
| CCA                            | 720 A         |
| Length                         | 315 mm        |
| Width                          | 175 mm        |
| Height                         | 190 mm        |
| Box size                       | L04           |
| Polarity                       | ETN 0         |
| Terminal Type                  | EN taper post |
| Hold Down                      | B13           |
| Weights (subject of variation) | 19.70 kg      |
|                                |               |