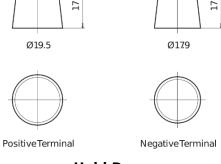

770



| Part number                    | FA770         |
|--------------------------------|---------------|
| Technology                     | Flooded       |
| EAN/GTIN                       | 3661024044240 |
| Voltage                        | 12 V          |
| Capacity                       | 77.0 Ah       |
| CCA                            | 760 A         |
| Length                         | 278 mm        |
| Width                          | 175 mm        |
| Height                         | 190 mm        |
| Box size                       | L03           |
| Polarity                       | ETN 0         |
| Terminal Type                  | EN taper post |
| Hold Down                      | B13           |
| Weights (subject of variation) | 17.50 kg      |

## Polarity Terminal Type



## **Hold Down**



Design, features and specifications are subject to change without notice. We disclaim any representation or warranty, express or implied, concerning the data or recommendations, and in no event shall be liable for any loss or damage claimed to have arisen as a result. Some products may not be available in your local market.