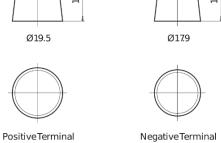

## Formula Xtreme FA722

| Part number                    | FA722         |
|--------------------------------|---------------|
| Technology                     | Flooded       |
| EAN/GTIN                       | 3661024044288 |
| Voltage                        | 12 V          |
| Capacity                       | 72.0 Ah       |
| CCA                            | 720 A         |
| Length                         | 278 mm        |
| Width                          | 175 mm        |
| Height                         | 175 mm        |
| Box size                       | LB3           |
| Polarity                       | ETN 0         |
| Terminal Type                  | EN taper post |
| Hold Down                      | B13           |
| Weights (subject of variation) | 15.90 kg      |