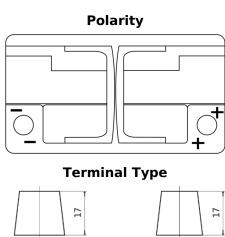

## Formula Xtreme FA722

| Part number                    | FA722         |
|--------------------------------|---------------|
| Technology                     | Flooded       |
| EAN/GTIN                       | 3661024044288 |
| Voltage                        | 12 V          |
| Capacity                       | 72.0 Ah       |
| CCA                            | 720 A         |
| Length                         | 278 mm        |
| Width                          | 175 mm        |
| Height                         | 175 mm        |
| Box size                       | LB3           |
| Polarity                       | ETN 0         |
| Terminal Type                  | EN taper post |
| Hold Down                      | B13           |
| Weights (subject of variation) | 15.90 kg      |