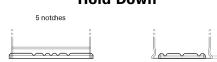

## Formula Xtreme FA722

| Part number                    | FA722         |
|--------------------------------|---------------|
| Technology                     | Flooded       |
| EAN/GTIN                       | 3661024044288 |
| Voltage                        | 12 V          |
| Capacity                       | 72.0 Ah       |
| CCA                            | 720 A         |
| Length                         | 278 mm        |
| Width                          | 175 mm        |
| Height                         | 175 mm        |
| Box size                       | LB3           |
| Polarity                       | ETN 0         |
| Terminal Type                  | EN taper post |
| Hold Down                      | B13           |
| Weights (subject of variation) | 15.90 kg      |

## **Hold Down**

Design, features and specifications are subject to change without notice. We disclaim any representation or warranty, express or implied, concerning the data or recommendations, and in no event shall be liable for any loss or damage claimed to have arisen as a result. Some products may not be available in your local market.