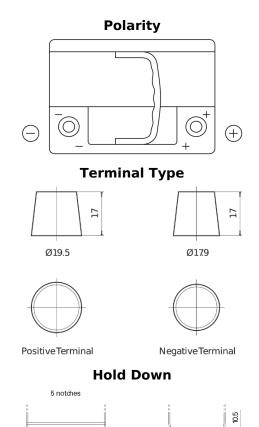

## Formula Xtreme FA640

| Part number                    | FA640         |
|--------------------------------|---------------|
| Technology                     | Flooded       |
| EAN/GTIN                       | 3661024044226 |
| Voltage                        | 12 V          |
| Capacity                       | 64.0 Ah       |
| CCA                            | 640 A         |
| Length                         | 242 mm        |
| Width                          | 175 mm        |
| Height                         | 190 mm        |
| Box size                       | L02           |
| Polarity                       | ETN 0         |
| Terminal Type                  | EN taper post |
| Hold Down                      | B13           |
| Weights (subject of variation) | 14.90 kg      |