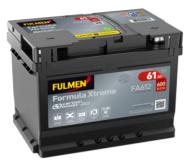

## Formula Xtreme FA612

| Part number                    | FA612         |
|--------------------------------|---------------|
| Technology                     | Flooded       |
| EAN/GTIN                       | 3661024044271 |
| Voltage                        | 12 V          |
| Capacity                       | 61.0 Ah       |
| CCA                            | 600 A         |
| Length                         | 242 mm        |
| Width                          | 175 mm        |
| Height                         | 175 mm        |
| Box size                       | LB2           |
| Polarity                       | ETN 0         |
| Terminal Type                  | EN taper post |
| Hold Down                      | B13           |
| Weights (subject of variation) | 14.00 kg      |