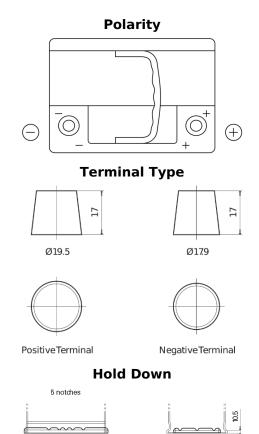

## Formula Xtreme FA612

| Part number                    | FA612         |
|--------------------------------|---------------|
| Technology                     | Flooded       |
| EAN/GTIN                       | 3661024044271 |
| Voltage                        | 12 V          |
| Capacity                       | 61.0 Ah       |
| CCA                            | 600 A         |
| Length                         | 242 mm        |
| Width                          | 175 mm        |
| Height                         | 175 mm        |
| Box size                       | LB2           |
| Polarity                       | ETN 0         |
| Terminal Type                  | EN taper post |
| Hold Down                      | B13           |
| Weights (subject of variation) | 14.00 kg      |