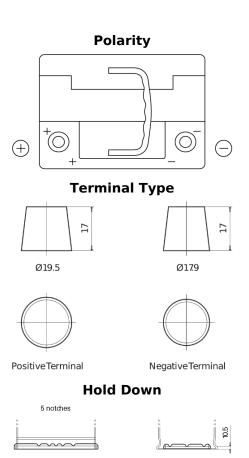

## Formula Xtreme FA601

| Part number                    | FA601         |
|--------------------------------|---------------|
| Technology                     | Flooded       |
| EAN/GTIN                       | 3661024044233 |
| Voltage                        | 12 V          |
| Capacity                       | 60.0 Ah       |
| CCA                            | 600 A         |
| Length                         | 242 mm        |
| Width                          | 175 mm        |
| Height                         | 190 mm        |
| Box size                       | L02           |
| Polarity                       | ETN 1         |
| Terminal Type                  | EN taper post |
| Hold Down                      | B13           |
| Weights (subject of variation) | 15.00 kg      |
|                                |               |