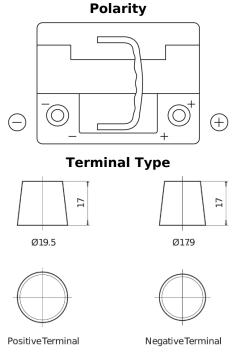

## Formula Xtreme FA530

| Part number                    | FA530         |
|--------------------------------|---------------|
| Technology                     | Flooded       |
| EAN/GTIN                       | 3661024044202 |
| Voltage                        | 12 V          |
| Capacity                       | 53.0 Ah       |
| CCA                            | 540 A         |
| Length                         | 207 mm        |
| Width                          | 175 mm        |
| Height                         | 190 mm        |
| Box size                       | L01           |
| Polarity                       | ETN 0         |
| Terminal Type                  | EN taper post |
| Hold Down                      | B13           |
| Weights (subject of variation) | 12.70 kg      |