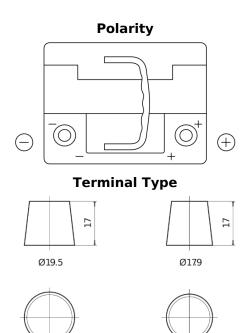

## Formula Xtreme FA472

| Part number                    | FA472         |
|--------------------------------|---------------|
| Technology                     | Flooded       |
| EAN/GTIN                       | 3661024044264 |
| Voltage                        | 12 V          |
| Capacity                       | 47.0 Ah       |
| CCA                            | 450 A         |
| Length                         | 207 mm        |
| Width                          | 175 mm        |
| Height                         | 175 mm        |
| Box size                       | LB1           |
| Polarity                       | ETN 0         |
| Terminal Type                  | EN taper post |
| Hold Down                      | B13           |
| Weights (subject of variation) | 11.40 kg      |

## **Hold Down**

NegativeTerminal

PositiveTerminal

Design, features and specifications are subject to change without notice. We disclaim any representation or warranty, express or implied, concerning the data or recommendations, and in no event shall be liable for any loss or damage claimed to have arisen as a result. Some products may not be available in your local market.