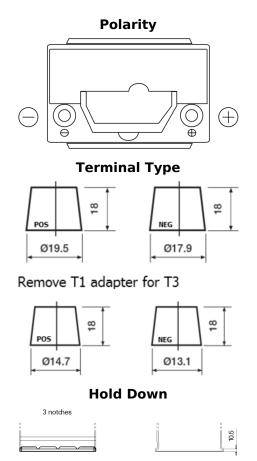

## Formula Xtreme FA456

| Part number                    | FA456          |
|--------------------------------|----------------|
| Technology                     | Flooded        |
| EAN/GTIN                       | 3661024044127  |
| Voltage                        | 12 V           |
| Capacity                       | 45.0 Ah        |
| CCA                            | 390 A          |
| Length                         | 237 mm         |
| Width                          | 127 mm         |
| Height                         | 227 mm         |
| Box size                       | B24            |
| Polarity                       | ETN 0          |
| Terminal Type                  | JIS taper post |
| Hold Down                      | B1             |
| Weights (subject of variation) | 11.80 kg       |