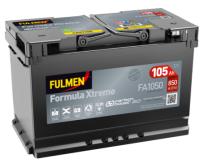

## Formula Xtreme FA1050

| Part number                    | FA1050        |
|--------------------------------|---------------|
| Technology                     | Flooded       |
| EAN/GTIN                       | 3661024044301 |
| Voltage                        | 12 V          |
| Capacity                       | 105.0 Ah      |
| CCA                            | 850 A         |
| Length                         | 315 mm        |
| Width                          | 175 mm        |
| Height                         | 205 mm        |
| Box size                       | LH4           |
| Polarity                       | ETN 0         |
| Terminal Type                  | EN taper post |
| Hold Down                      | B13           |
| Weights (subject of variation) | 23.10 kg      |