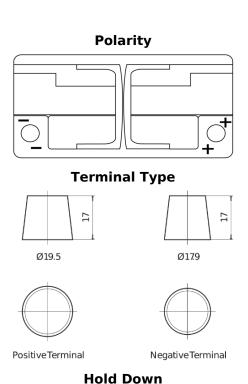

## Formula Xtreme FA1000

| Part number                    | FA1000        |
|--------------------------------|---------------|
| Technology                     | Flooded       |
| EAN/GTIN                       | 3661024044257 |
| Voltage                        | 12 V          |
| Capacity                       | 100.0 Ah      |
| CCA                            | 900 A         |
| Length                         | 353 mm        |
| Width                          | 175 mm        |
| Height                         | 190 mm        |
| Box size                       | L05           |
| Polarity                       | ETN 0         |
| Terminal Type                  | EN taper post |
| Hold Down                      | B13           |
| Weights (subject of variation) | 22.60 kg      |
|                                |               |