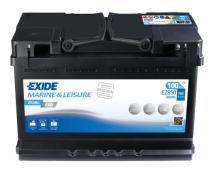

## **Dual EFB EZ850**

| Part number                    | EZ850         |
|--------------------------------|---------------|
| Technology                     | EFB           |
| EAN/GTIN                       | 3661024037495 |
| Voltage                        | 12 V          |
| Capacity                       | 100.0 Ah      |
| CCA                            | 900 A         |
| Watt hour                      | 850 Wh        |
| Length                         | 353 mm        |
| Width                          | 175 mm        |
| Height                         | 190 mm        |
| Box size                       | L05           |
| Polarity                       | ETN 0         |
| Terminal Type                  | EN taper post |
| Hold Down                      | B13           |
| Weights (subject of variation) | 25.50 kg      |