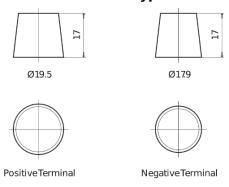

|
|--------------------------------|---------------|
| Technology                     | EFB           |
| EAN/GTIN                       | 3661024037495 |
| Voltage                        | 12 V          |
| Capacity                       | 100.0 Ah      |
| CCA                            | 900 A         |
| Watt hour                      | 850 Wh        |
| Length                         | 353 mm        |
| Width                          | 175 mm        |
| Height                         | 190 mm        |
| Box size                       | L05           |
| Polarity                       | ETN 0         |
| Terminal Type                  | EN taper post |
| Hold Down                      | B13           |
| Weights (subject of variation) | 25.50 kg      |



## **Terminal Type**



## **Hold Down**



Design, features and specifications are subject to change without notice. We disclaim any representation or warranty, express or implied, concerning the data or recommendations, and in no event shall be liable for any loss or damage claimed to have arisen as a result. Some products may not be available in your local market.