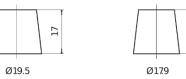

---------------|
| Technology                        | EFB           |
| EAN/GTIN                          | 3661024037488 |
| Voltage                           | 12 V          |
| Capacity                          | 70.0 Ah       |
| CCA                               | 760 A         |
| Watt hour                         | 600 Wh        |
| Length                            | 278 mm        |
| Width                             | 175 mm        |
| Height                            | 190 mm        |
| Box size                          | L03           |
| Polarity                          | ETN 0         |
| Terminal Type                     | EN taper post |
| Hold Down                         | B13           |
| Weights (subject of<br>variation) | 19.30 kg      |





## **Terminal Type**





5 notches



17

PositiveTerminal

### Hold Down

Design, features and specifications are subject to change without notice. We disclaim any representation or warranty, express or implied, concerning the data or recommendations, and in no event shall be liable for any loss or damage claimed to have arisen as a result. Some products may not be available in your local market.