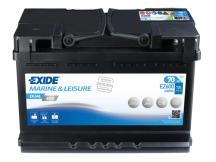

# **Dual EFB EZ600**

| Part number                       | EZ600         |
|-----------------------------------|---------------|
| Technology                        | EFB           |
| EAN/GTIN                          | 3661024037488 |
| Voltage                           | 12 V          |
| Capacity                          | 70.0 Ah       |
| CCA                               | 760 A         |
| Watt hour                         | 600 Wh        |
| Length                            | 278 mm        |
| Width                             | 175 mm        |
| Height                            | 190 mm        |
| Box size                          | L03           |
| Polarity                          | ETN 0         |
| Terminal Type                     | EN taper post |
| Hold Down                         | B13           |
| Weights (subject of<br>variation) | 19.30 kg      |