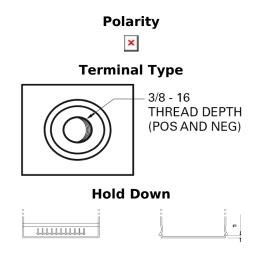

## Maxxima EX900

| Part number                    | EX900           |
|--------------------------------|-----------------|
| Technology                     | AGM             |
| EAN/GTIN                       | 3661024036603   |
| Voltage                        | 12 V            |
| Capacity                       | 50.0 Ah         |
| CCA                            | 800 A           |
| Length                         | 260 mm          |
| Width                          | 173 mm          |
| Height                         | 206 mm          |
| Box size                       | G34             |
| Polarity                       | ETN 9           |
| Terminal Type                  | SAE S 3/8" side |
|                                | Terminal        |
| Hold Down                      | B7              |
| Weights (subject of variation) | 17.90 kg        |