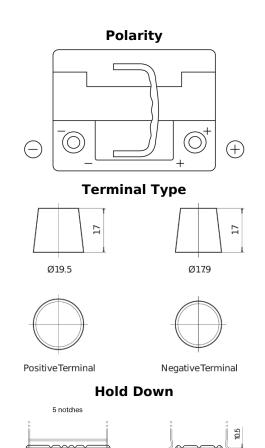

## Futura CA530

|  | Part number                    | CA530         |
|--|--------------------------------|---------------|
|  | Technology                     | Flooded       |
|  | EAN/GTIN                       | 3661024014205 |
|  | Voltage                        | 12 V          |
|  | Capacity                       | 53.0 Ah       |
|  | CCA                            | 540 A         |
|  | Length                         | 207 mm        |
|  | Width                          | 175 mm        |
|  | Height                         | 190 mm        |
|  | Box size                       | L01           |
|  | Polarity                       | ETN 0         |
|  | Terminal Type                  | EN taper post |
|  | Hold Down                      | B13           |
|  | Weights (subject of variation) | 12.70 kg      |
|  |                                |               |