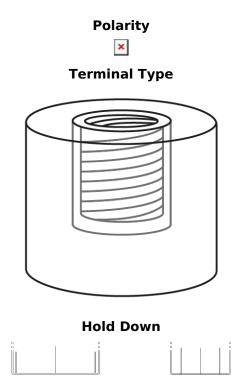

## **Equipment Li-Ion EV3800S/36**

| Part number                    | EV3800S/36    |
|--------------------------------|---------------|
| Technology                     | Li-lon        |
| EAN/GTIN                       | 3661024038010 |
| Voltage                        | 36 V          |
| Capacity                       | 100.0 Ah      |
| Watt hour                      | 3800 Wh       |
| Length                         | 520 mm        |
| Width                          | 269 mm        |
| Height                         | 221 mm        |
| Box size                       | H52           |
| Polarity                       | ETN 4         |
| Terminal Type                  | Female M8     |
| Hold Down                      | В0            |
| Weights (subject of variation) | 35.50 kg      |