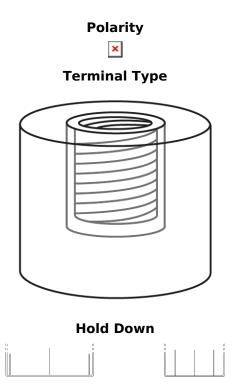

## **Equipment Li-Ion EV2500S**

| Part number                    | EV2500S       |
|--------------------------------|---------------|
| Technology                     | Li-lon        |
| EAN/GTIN                       | 3661024037990 |
| Voltage                        | 12 V          |
| Capacity                       | 200.0 Ah      |
| Watt hour                      | 2500 Wh       |
| Length                         | 485 mm        |
| Width                          | 170 mm        |
| Height                         | 240 mm        |
| Box size                       | F51           |
| Polarity                       | ETN 1         |
| Terminal Type                  | Female M8     |
| Hold Down                      | В0            |
| Weights (subject of variation) | 25.70 kg      |
|                                |               |